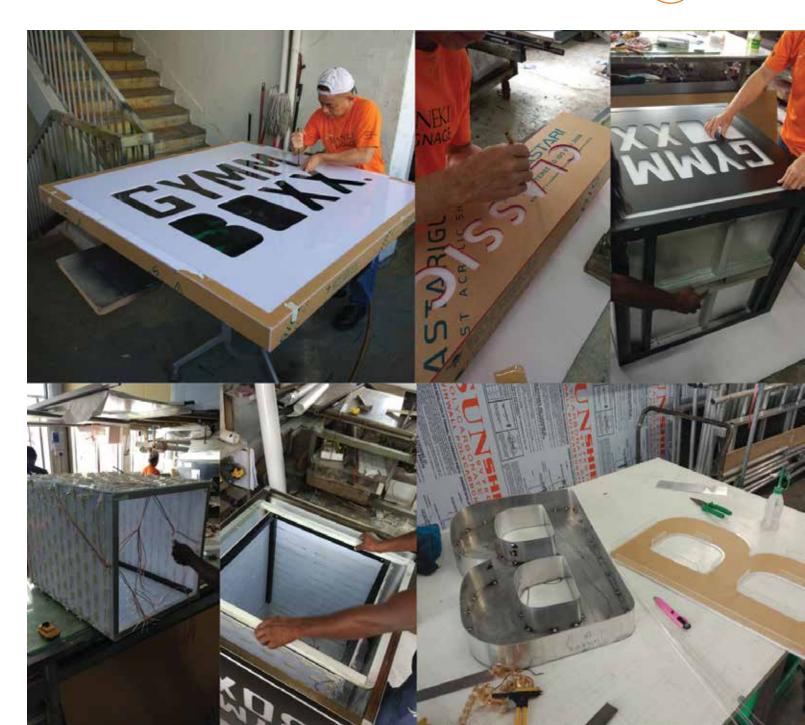

## wefabricate

All signs were CNC-cut and handfinshed by our experience team of machine operators and crafters working in Singapore.

The fit and finished signs were then assembled and shown to the customer to calibrate the final brightness for the lighting before being delivered and installed on site by our installation team.