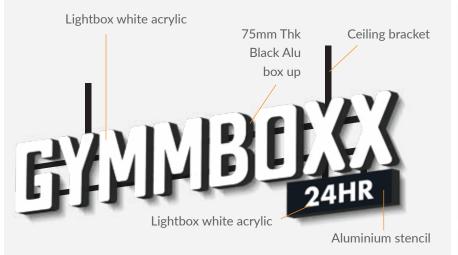

## wedesign

The customer already had their corporate branding, so our job was to take their design and turn it into signage that perfectly reflects the GYMBOXX brand.

The customer was supplied with detailed schematics showing each sign's dimension and overall appearance, before we proceeded with fabrication.

## wefabricate

All signs were CNC-cut and handfinshed by our experience team of machine operators and crafters working in Singapore.

The fit and finished signs were then assembled and shown to the customer to calibrate the final brightness for the lighting before being delivered and installed on site by our installation team.