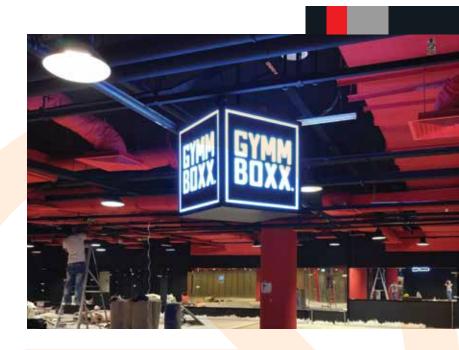

## weinstall

Installation at the customer's premises was done phase-by-phase by our installation and we were finished in less than a week.

The cubelike sign hanging from the ceiling required forethought and accurate execution as there were structural objects in the way and the sign had to be angled precisely at passersby.

After the cube sign was installed we had to make sure to patch the area to ensure that there was no visible sign of the rather extensive effort to install the sign in its place.

The rest of the signs were straightforward and really complement the gym's overall aesthetics as a hip and happening place to work up a sweat!