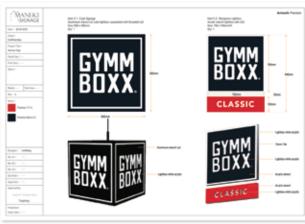

## wedesign

The customer already had their corporate branding, so our job was to take their design and turn it into signage that perfectly reflects the GYMBOXX brand.

The customer was supplied with detailed schematics showing each sign's dimension and overall appearance, before we proceeded with fabrication.