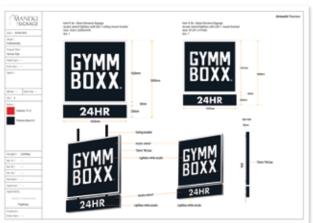

## wedesign

The customer already had their corporate branding, so our job was to take their design and turn it into signage that perfectly reflects the GYMBOXX brand.

The customer was supplied with detailed schematics showing each sign's dimension and overall appearance, before we proceeded with fabrication.