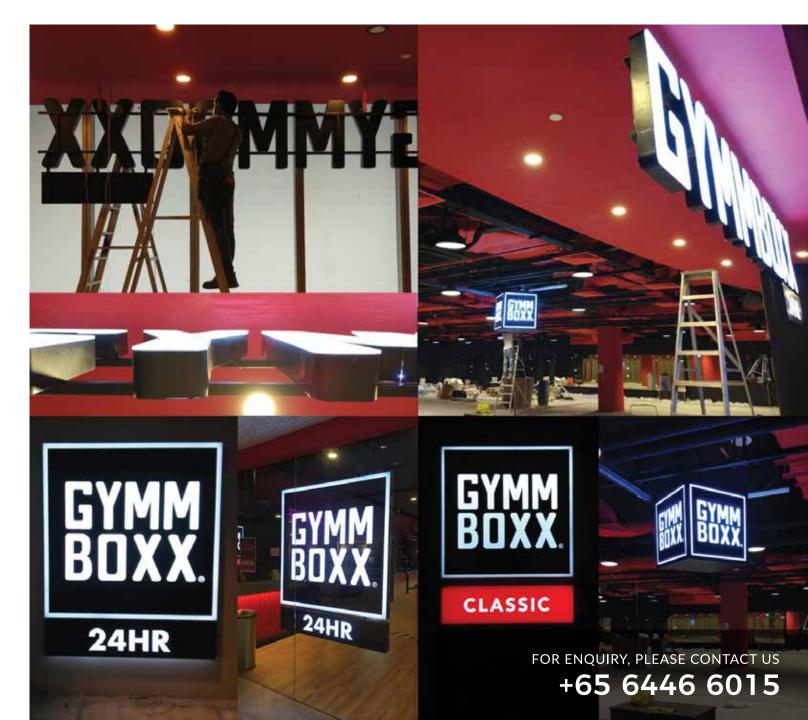

## wefabricate

All signs were CNC-cut and handfinshed by our experience team of machine operators and crafters working in Singapore.

The fit and finished signs were then assembled and shown to the customer to calibrate the final brightness for the lighting before being delivered and installed on site by our installation team.

# STUDY CASE

## weinstall

Installation at the customer's premises was done phase-by-phase by our installation and we were finished in less than a week.

The cubelike sign hanging from the ceiling required forethought and accurate execution as there were structural objects in the way and the sign had to be angled precisely at passersby.

After the cube sign was installed we had to make sure to patch the area to ensure that there was no visible sign of the rather extensive effort to install the sign in its place.

The rest of the signs were straightforward and really complement the gym's overall aesthetics as a hip and happening place to work up a sweat!