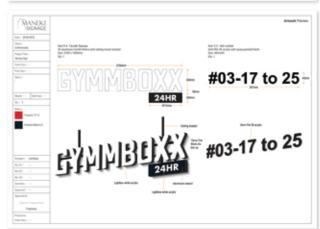

## wedesign

The customer already had their corporate branding, so our job was to take their design and turn it into signage that perfectly reflects the GYMBOXX brand.

The customer was supplied with detailed schematics showing each sign's dimension and overall appearance, before we proceeded with fabrication.