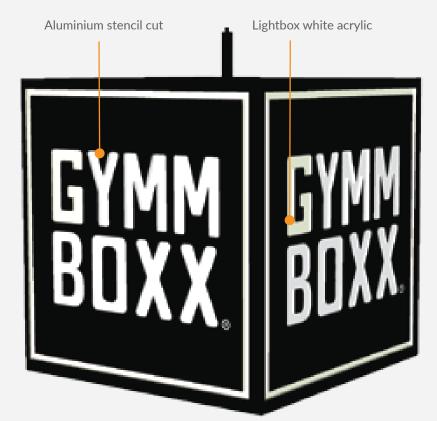

## weinstall

Installation at the customer's premises was done phase-by-phase by our installation and we were finished in less than a week.

The cubelike sign hanging from the ceiling required forethought and accurate execution as there were structural objects in the way and the sign had to be angled precisely at passersby.

After the cube sign was installed we had to make sure to patch the area to ensure that there was no visible sign of the rather extensive effort to install the sign in its place.

The rest of the signs were straightforward and really complement the gym's overall aesthetics as a hip and happening place to work up a sweat!