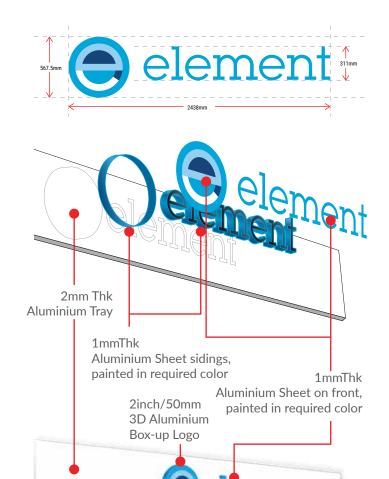

#### wefabricate

No part of this project was outsourced and we made all signs, stickers, decals, and posters inhouse in Singapore. Several of the larger channel letters signs were CNC cut and welded by us and preassembled before being taken on site to be put up against the building.