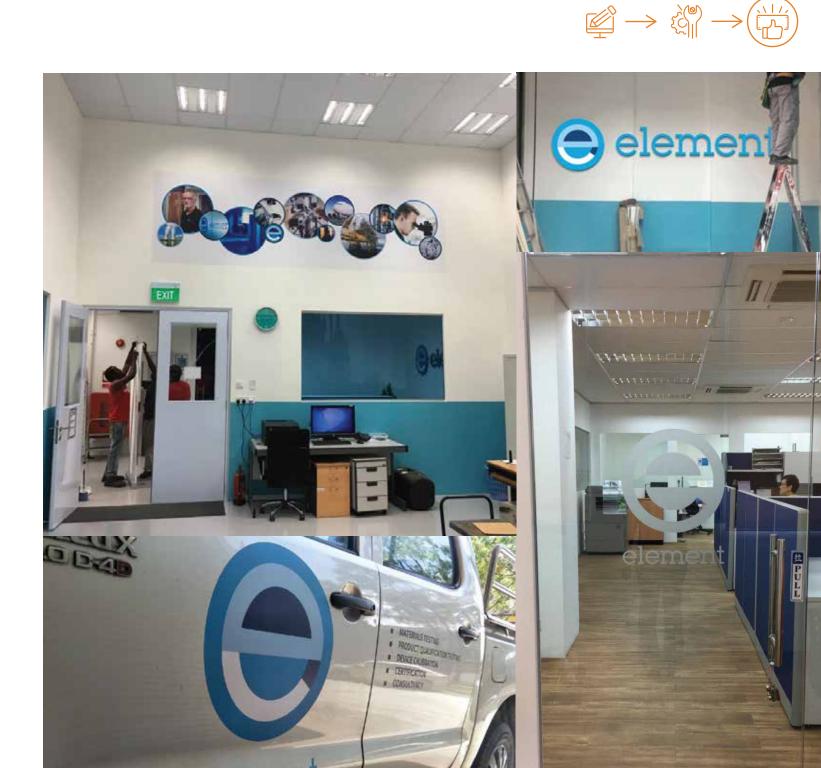

#### weinstall

The installation was done by our installation team who over a span of 2 days installed the main building signs, vehicle, glass and wall decals as well as all posters and banners ordered.