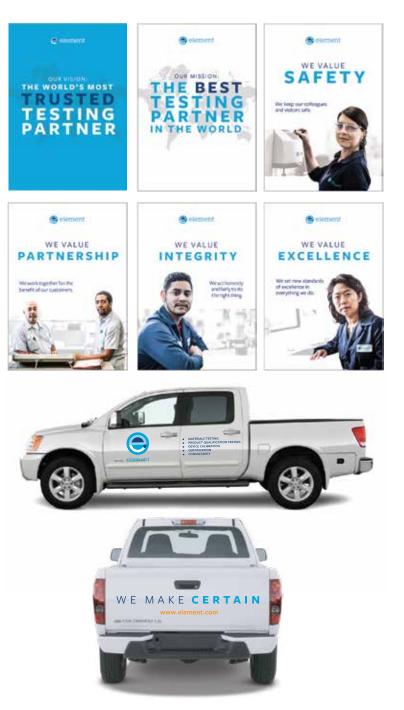

#### wedesign

The customer supplied us with all designs for the signage, stickers, car decals, wall decals, banners, and posters they wanted us to fabricate and install, so our job was simply providing the final layout and previews to show the customer exactly what they were getting in the final product.