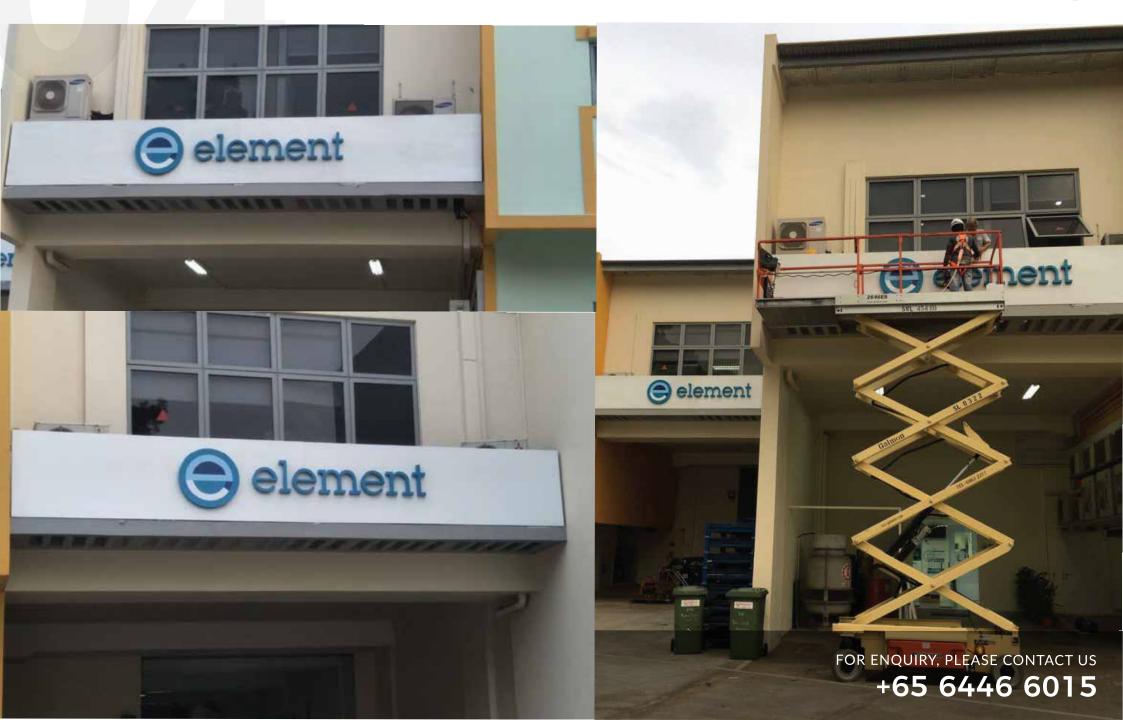

#### weinstall

The installation was done by our installation team who over a span of 2 days installed the main building signs, vehicle, glass and wall decals as well as all posters and banners ordered.