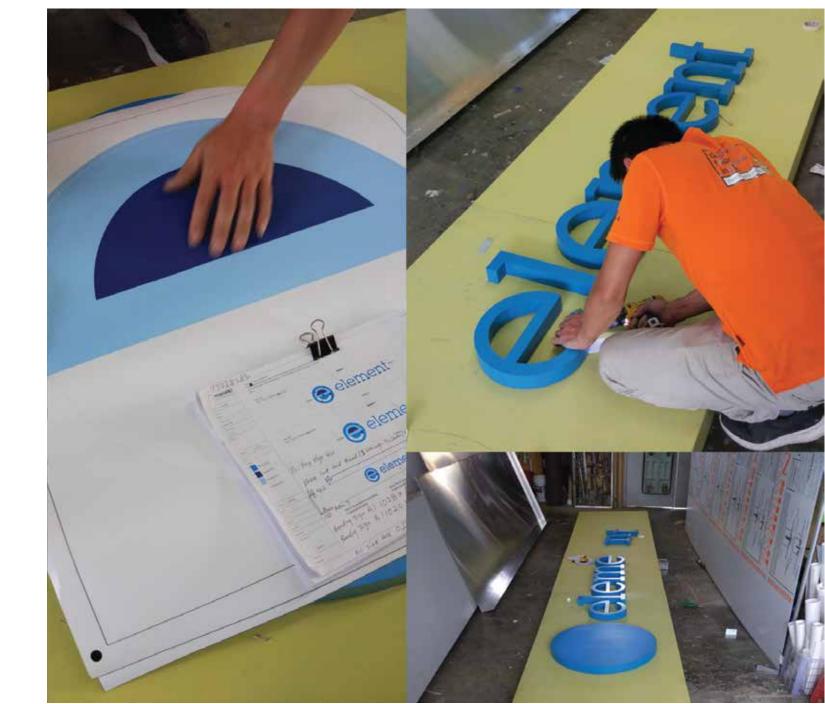

#### wefabricate

No part of this project was outsourced and we made all signs, stickers, decals, and posters inhouse in Singapore. Several of the larger channel letters signs were CNC cut and welded by us and preassembled before being taken on site to be put up against the building.