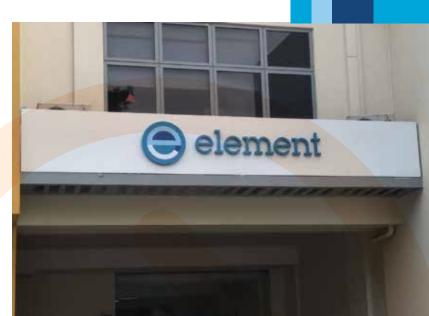

#### weinstall

The installation was done by our installation team who over a span of 2 days installed the main building signs, vehicle, glass and wall decals as well as all posters and banners ordered.