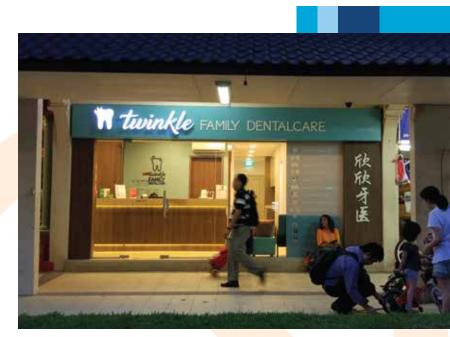

#### TWINKLE

Established since 2009, Twinkle Dental is a team of experienced and caring professionals dedicated to serving you and the community of Tampines heartlands and eastern Singapore. Their clinics are fully computerised and utilise modern equipment to provide quality and affordable dental services for the whole family. twinkle FAMILY DENTALCARE