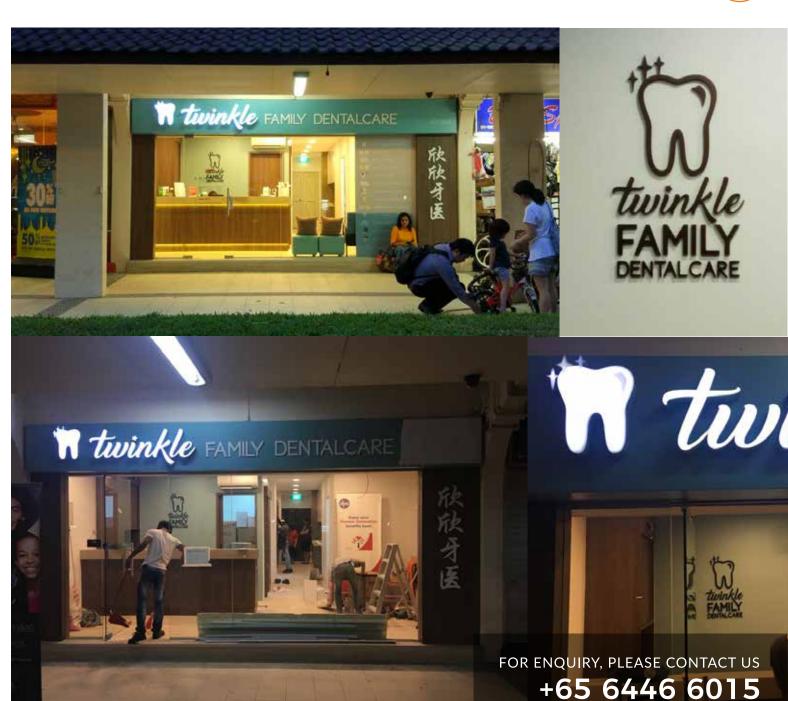

## weinstall

Even for a signage company that is used to producing top quality signage, we have to say standing back at the end of an installation that only took a few hours, we were as impressed as our customer.

The colors, lighting, intensity, and contrast compared to the surrounding shops really make Twinkle's dentistry stand out!

We trust they will get us much business from their signage as we got joy making such beautiful signage!