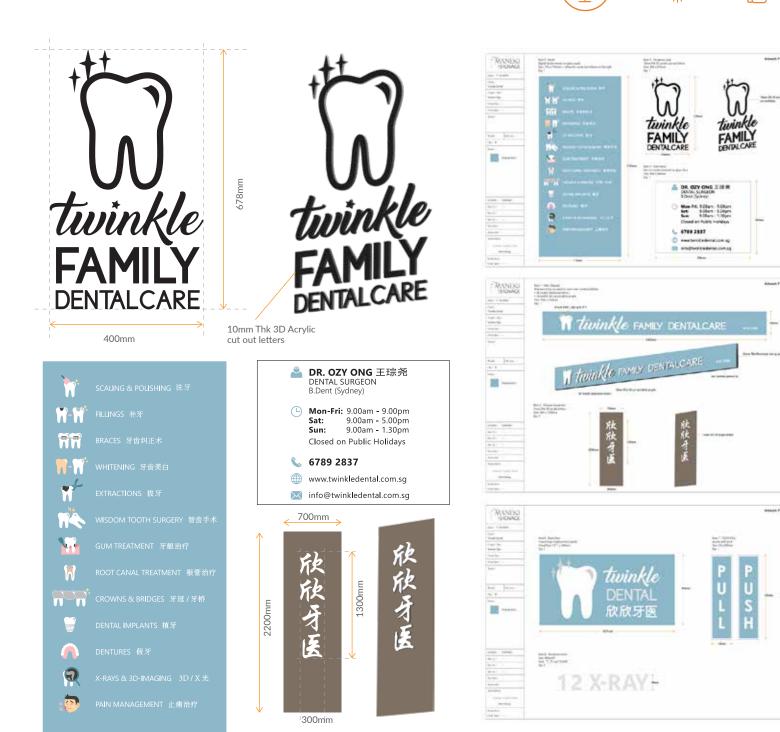

## wedesign

The customer already had the overall design they wanted to proceed with, but asked our expertise deciding the on color scheme for the different - which our signs designers Twinkle's signs aced! look as their clean and fresh as dentistry easily and are recognizable!